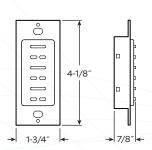

| SPECIFICATIONS                   |                                                                                                                                                                    |  |
|----------------------------------|--------------------------------------------------------------------------------------------------------------------------------------------------------------------|--|
| Connect Software<br>Requirements | Minimum V2.1                                                                                                                                                       |  |
| Peripheral<br>Communications Bus | 2-twisted pairs 18-24 AWG<br>Stranded or Solid wire<br>1 Pair - 1 Mbps differential data pair<br>- CAN 2.0 (ISO 11898-2)<br>1 Pair - +12 VDC @ 500mAmps<br>Maximum |  |
| Single Gang                      | Fits in a standard single gang mud ring or wall box.                                                                                                               |  |
| Double Gang                      | Fits in a standard double gang mud ring or wall box.                                                                                                               |  |
| Illumination                     | Programmable RBG backlight                                                                                                                                         |  |